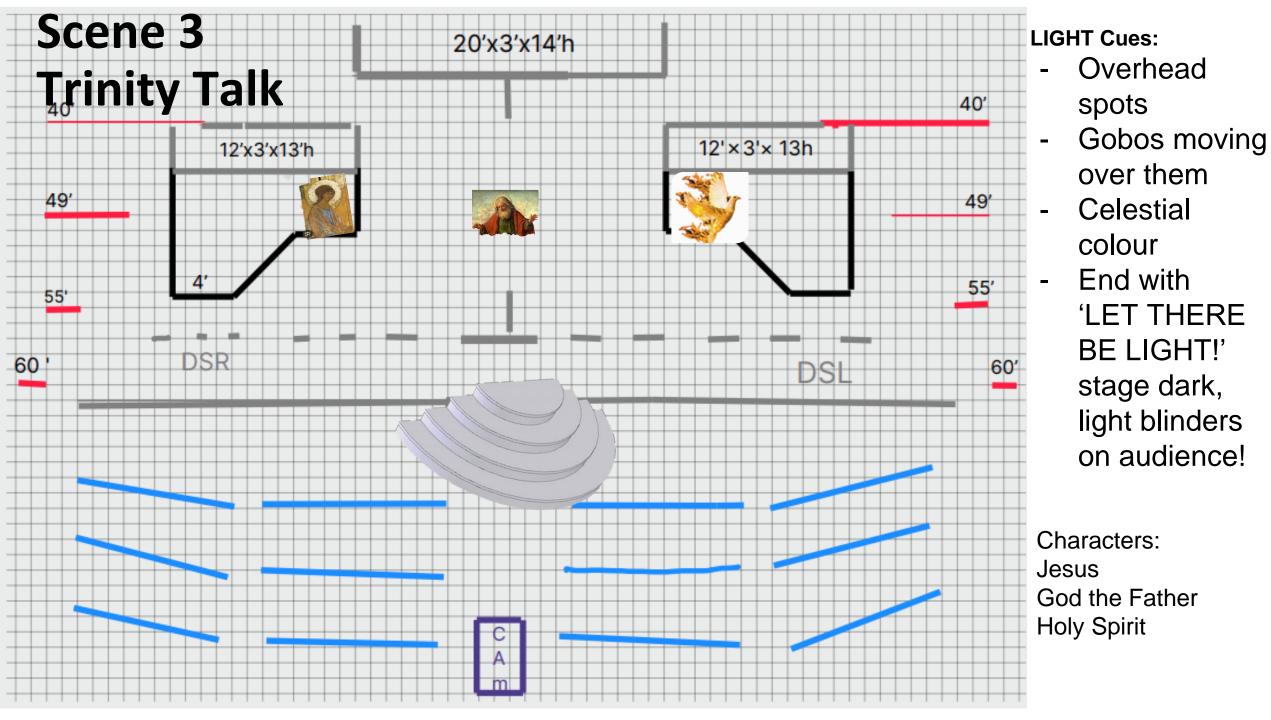

Characters; Jesus Peter, John, James Judas 6 Soldiers Malchus (Chief Priest's Servant) Father God Holy Spirit

LIGHT Cues: Lights and Gobos on God & Spirit Dark everywhere else.

Characters: Father God Holy Spirit