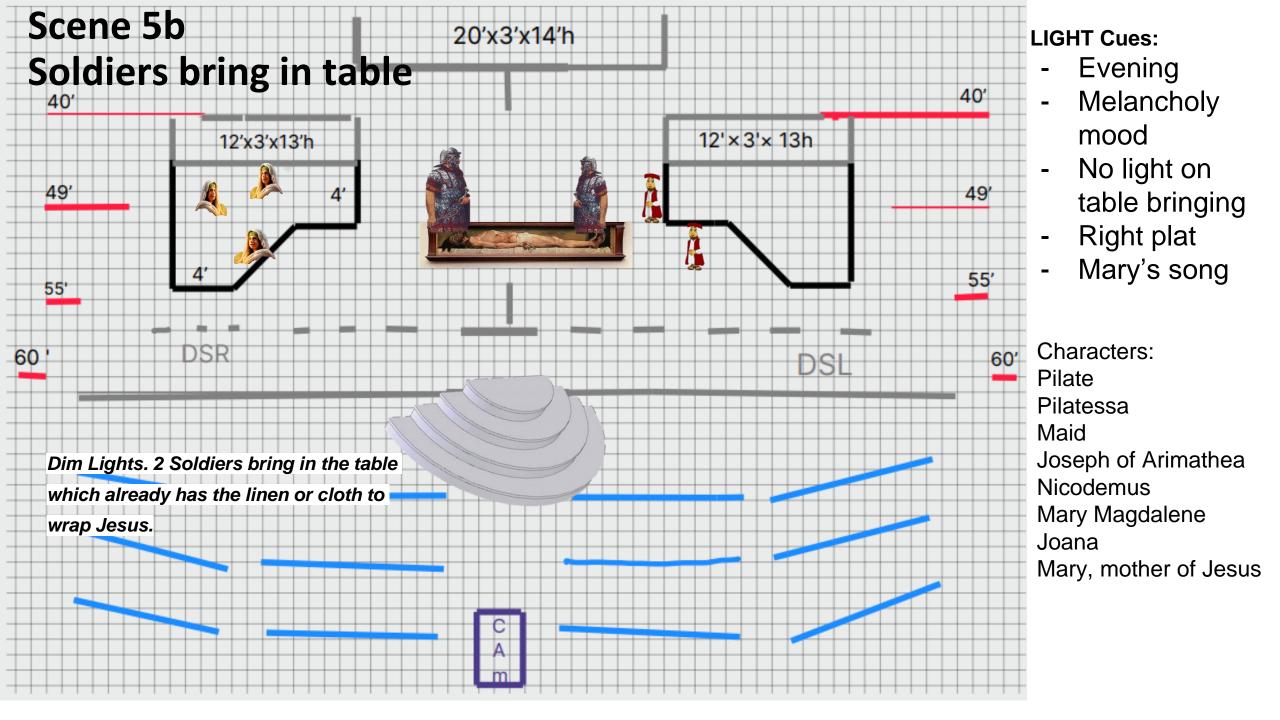

## LIGHT Cues: - Evening

- Melancholy mood
- Catch the soldiers bringing in the body
- Right plat Mary's sing
- Dim Center lights as body is cleaned.
- Dim on GS
  Characters:
  Nicodemus
  Joseph of Arimathea
  6 soldiers
  Mary Magdalene
  Joana
  Mary mother of
  Jesus