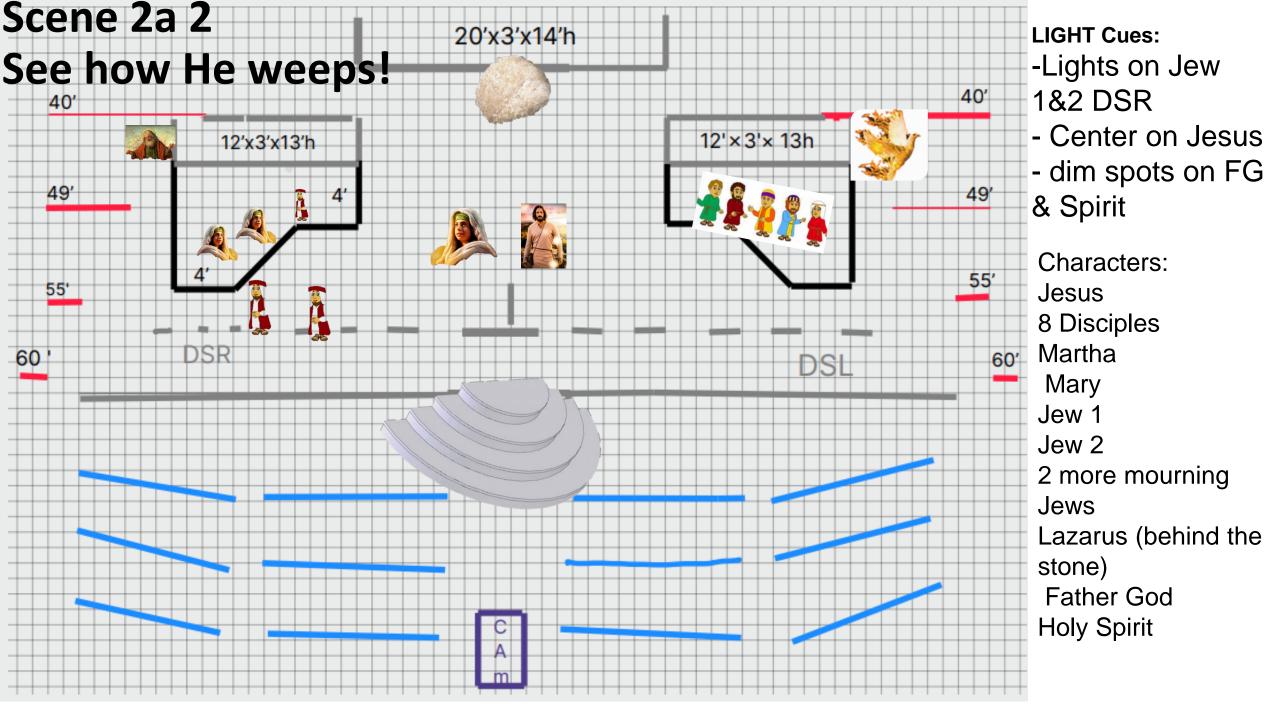

-Fade in lights on -Martha & Mary, **Jesus & Disciples** DSL walking in, dims spots on FG

Characters: 8 Disciples 2 more mourning Lazarus (behind the Father God