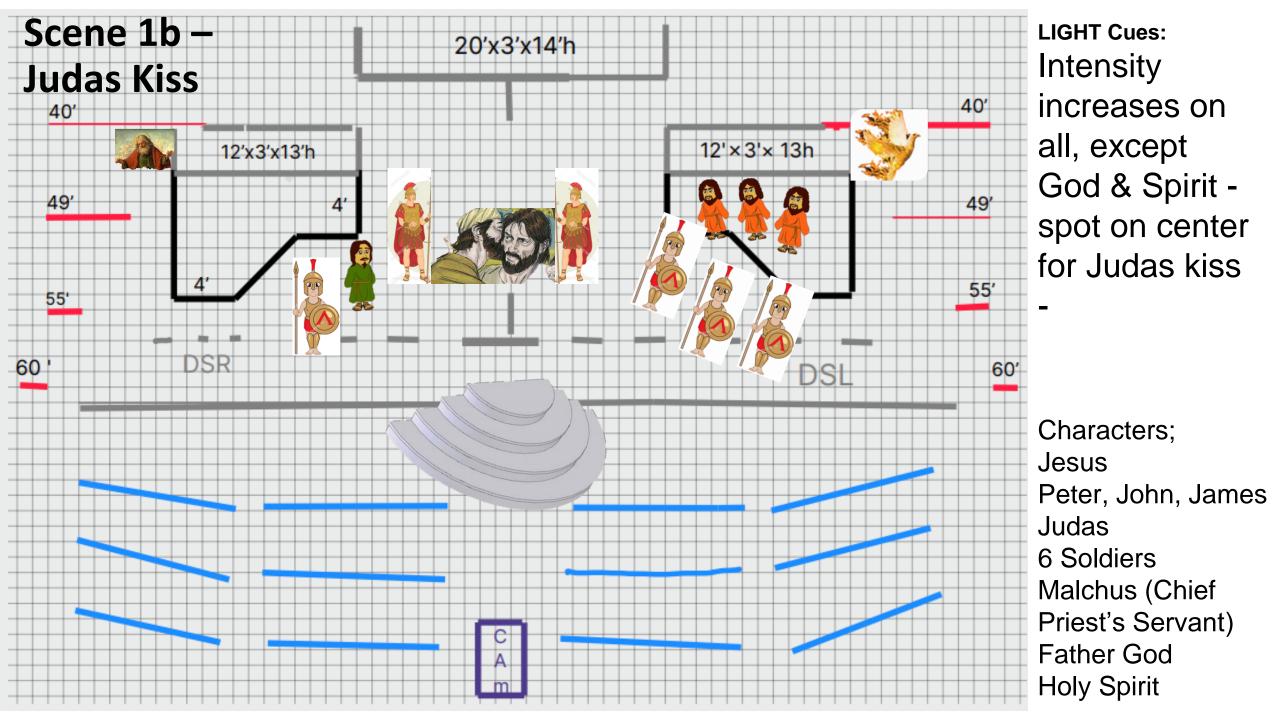

Characters; Jesus Peter, John, James Judas 6 Soldiers Malchus (Chief Priest's Servant) Father God Holy Spirit

LIGHT Cues: Lights and Gobos on God & Spirit Dark everywhere else.

Characters: Father God Holy Spirit