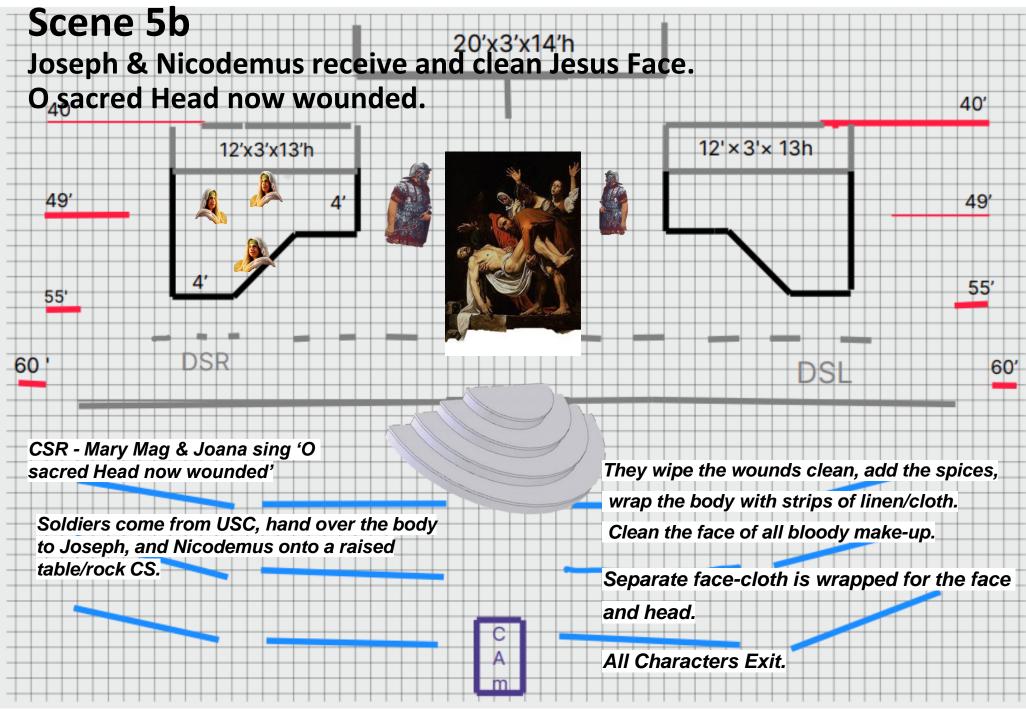

## LIGHT Cues: - Evening

- Melancholy mood
- Catch the soldiers bringing in the body
- Right plat Mary's sing
- Dim Center lights as body is cleaned.
- Dim on GS
  Characters:
  Nicodemus
  Joseph of Arimathea
  6 soldiers
  Mary Magdalene
  Joana
  Mary mother of
  Jesus