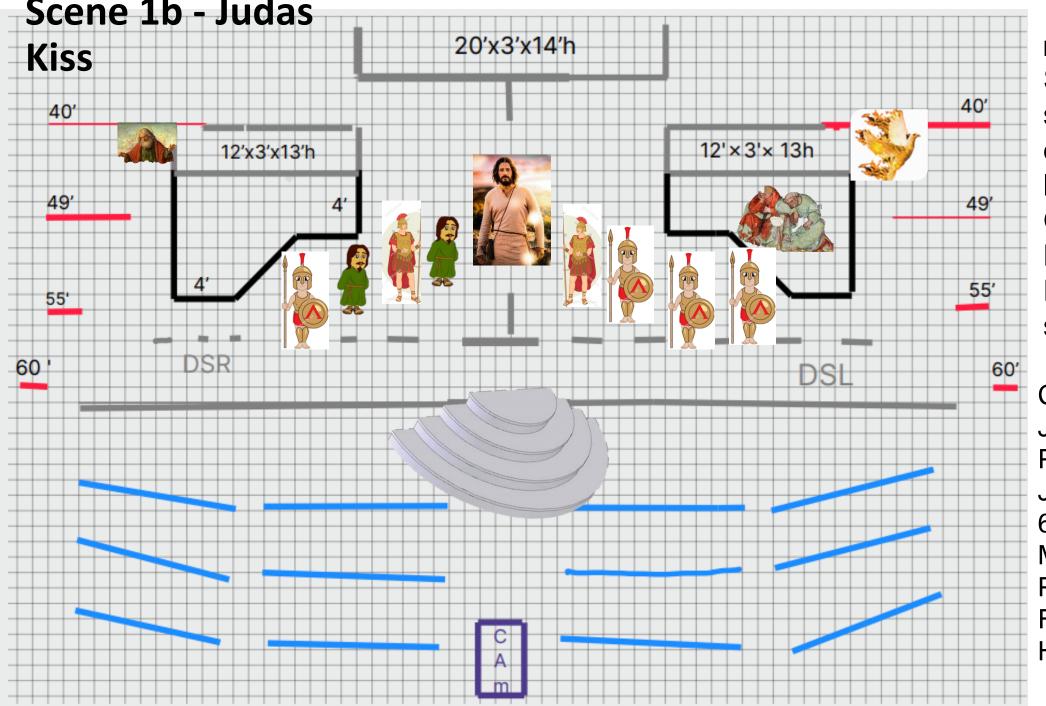

- Verse change tone
- bang for

Keychange/Gobos

- more lights on sides/Gobos
- celebrative ending! BLACKOUT

Characters: Jesus Ensemble: Disciples, Lazarus household, other Jews

LIGHT Cues: Spot on center sides - Jesus & disciples DSL low light on God & Spirit -Lights DSL/DSR soldiers -

Characters; Jesus Peter, John, James Judas 6 Soldiers Malchus (Chief Priest's Servant) Father God Holy Spirit

LIGHT Cues: Lights and Gobos on God & Spirit Dark everywhere else.

Characters: Father God Holy Spirit