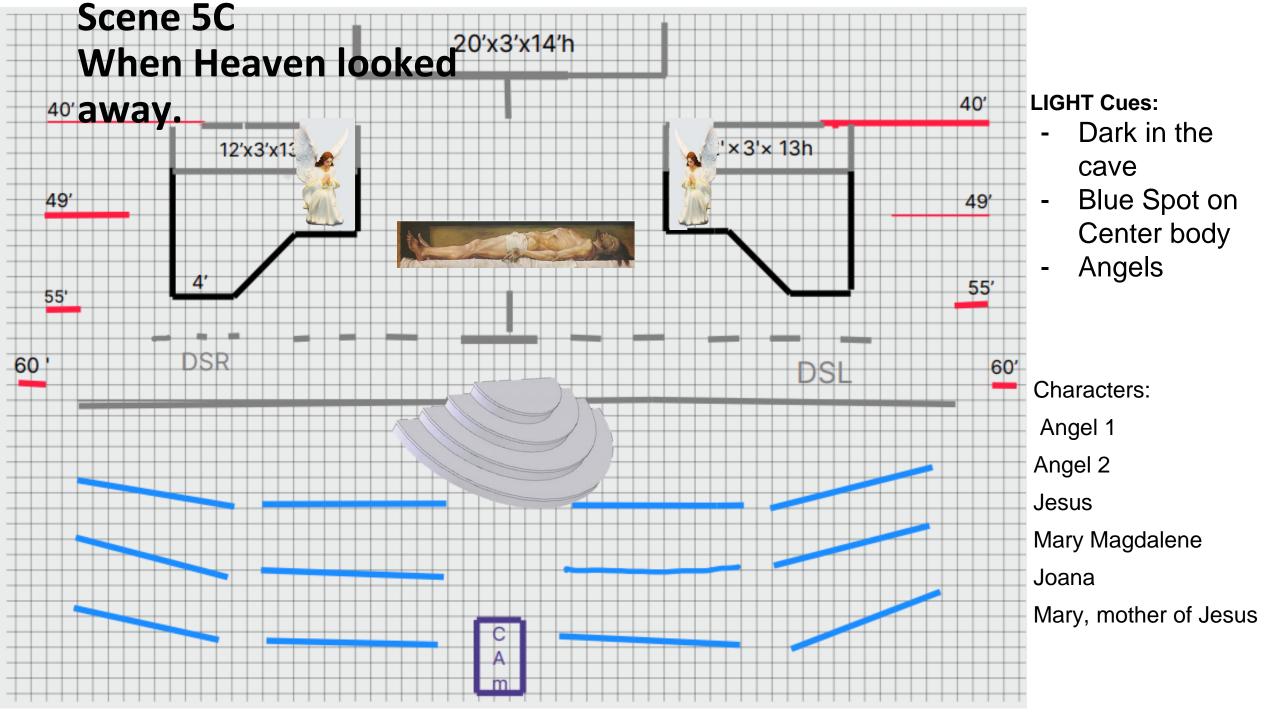

## LIGHT Cues: - Evening

- Melancholy mood
- Catch the soldiers bringing in the body
- Right plat Mary's sing
- Dim Center lights as body is cleaned.
- Dim on GS
  Characters:
  Nicodemus
  Joseph of Arimathea
  6 soldiers
  Mary Magdalene
  Joana
  Mary mother of
  Jesus