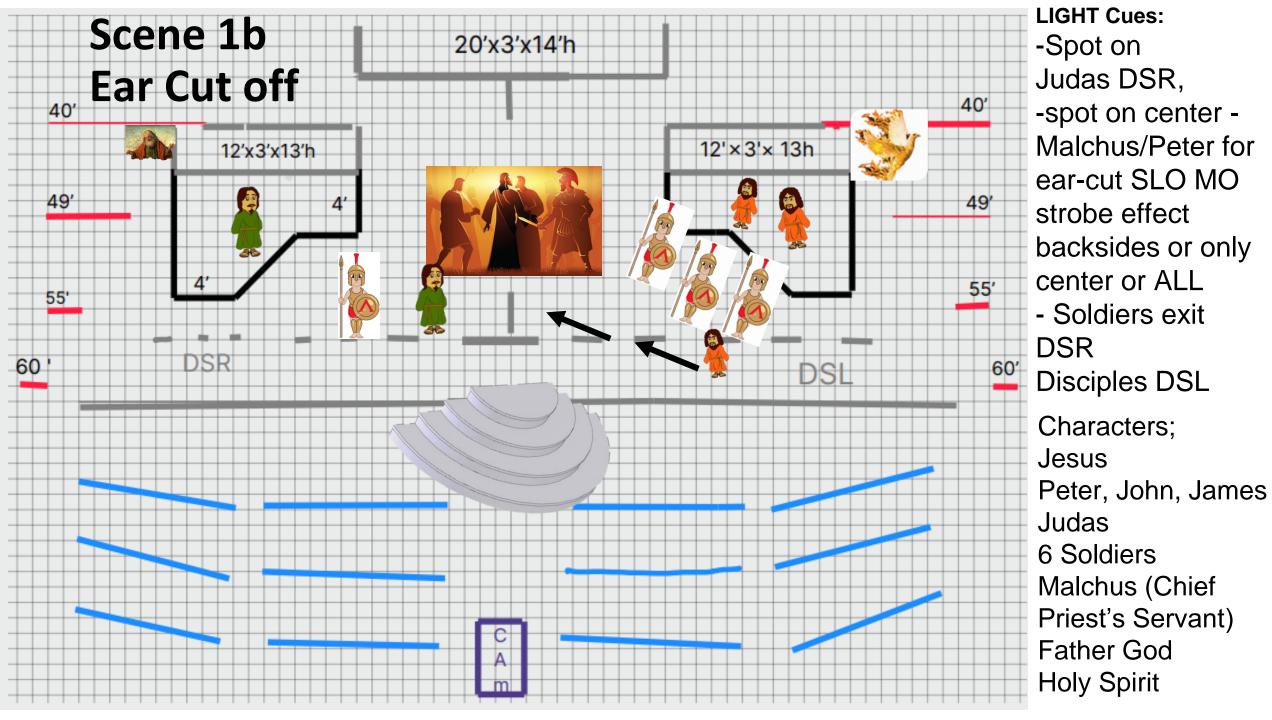

Characters; Jesus Peter, John, James Judas 6 Soldiers Malchus (Chief Priest's Servant) Father God Holy Spirit

LIGHT Cues: Lights and Gobos on God & Spirit Dark everywhere else.

Characters: Father God Holy Spirit