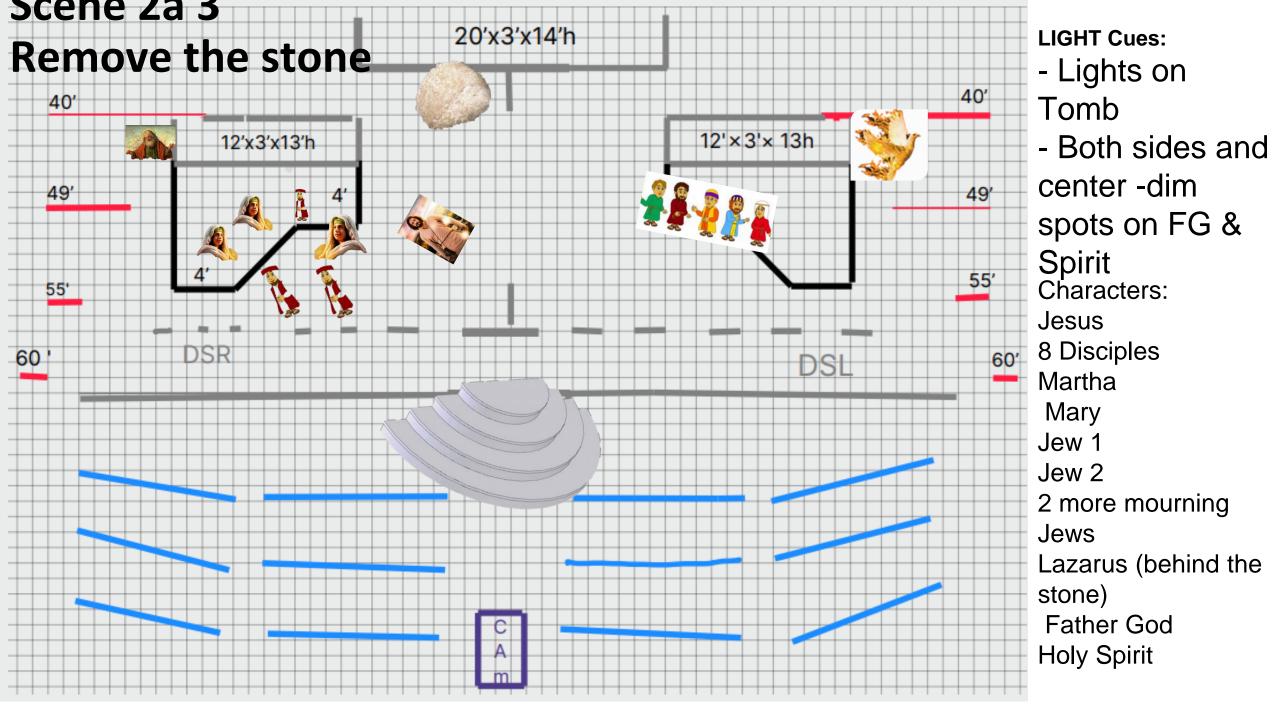

-Fade in lights on -Martha & Mary, **Jesus & Disciples** DSL walking in, dims spots on FG

Characters: 8 Disciples 2 more mourning Lazarus (behind the Father God