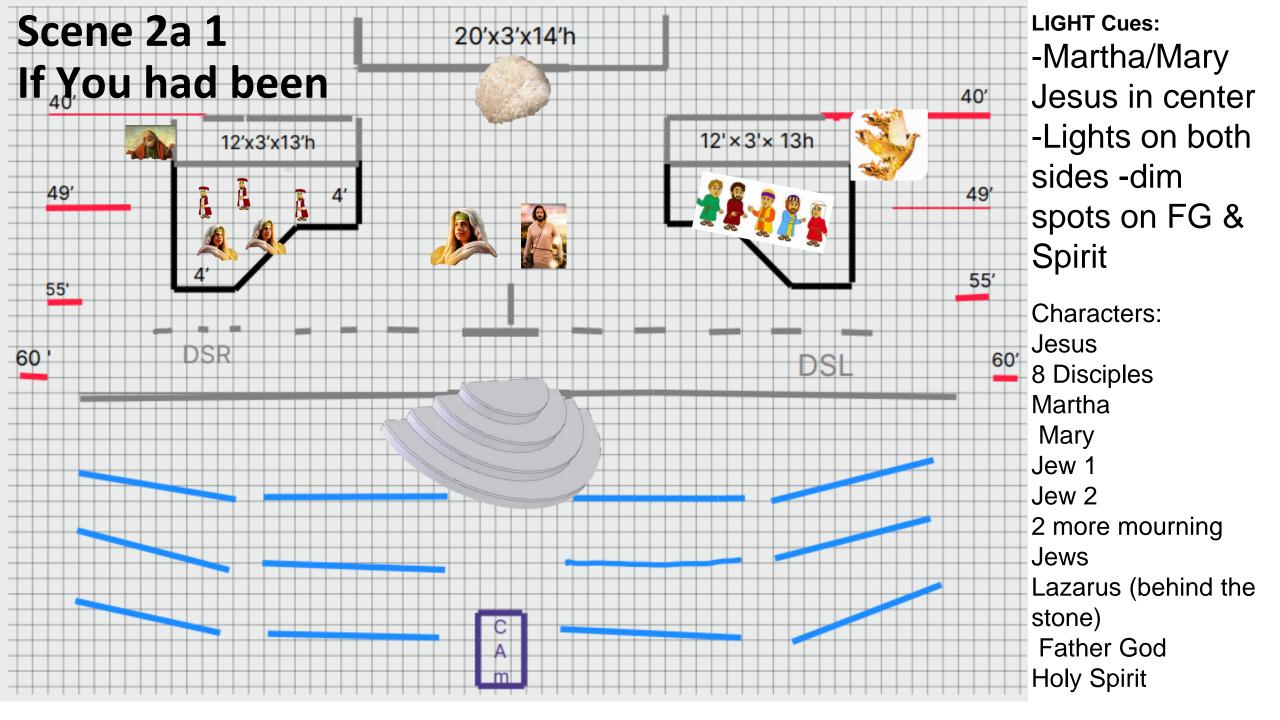

-Fade in lights on -Martha & Mary, **Jesus & Disciples** DSL walking in, dims spots on FG

Characters: 8 Disciples 2 more mourning Lazarus (behind the Father God