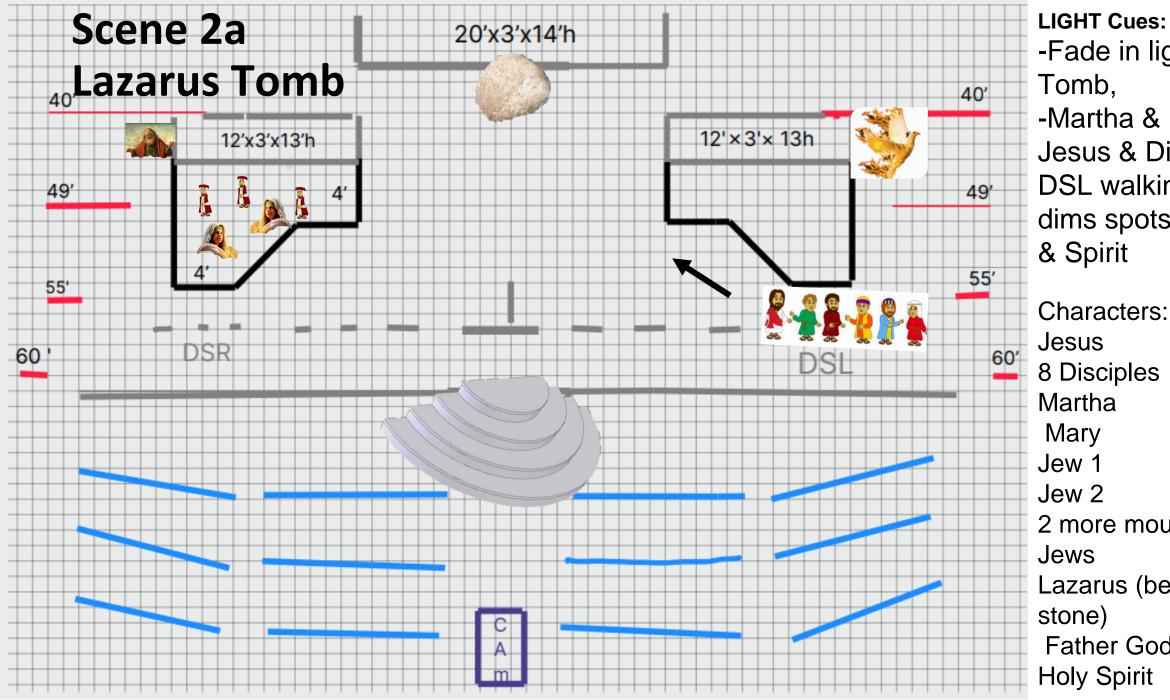

-Fade in lights on -Martha & Mary, **Jesus & Disciples** DSL walking in, dims spots on FG

Characters: 8 Disciples 2 more mourning Lazarus (behind the Father God