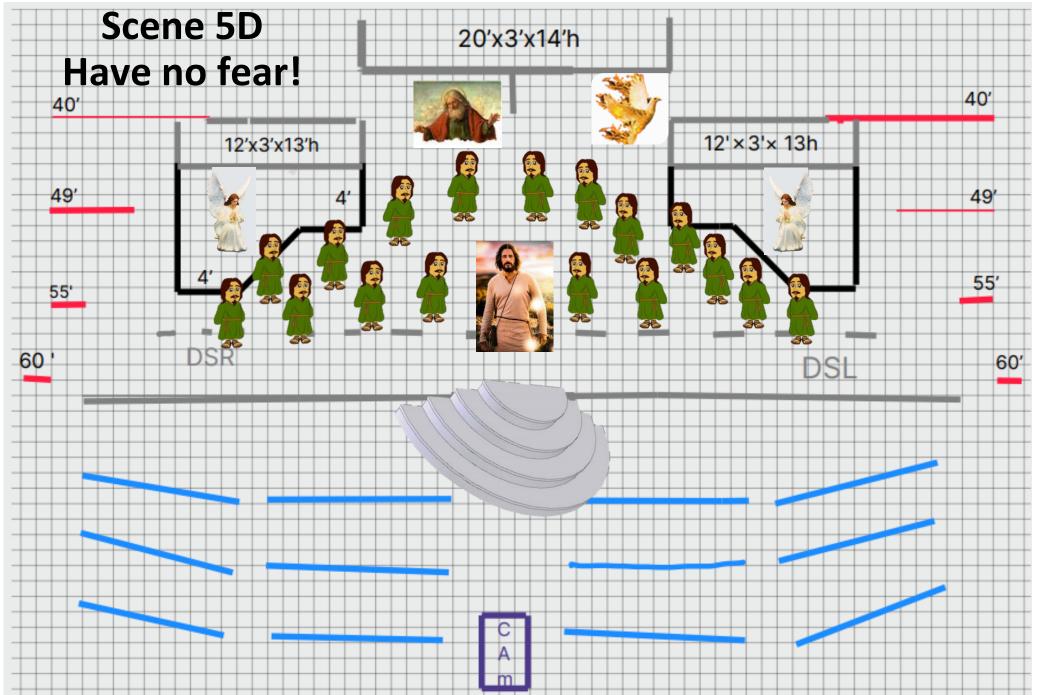

Characters; Jesus Peter, John, James Judas 6 Soldiers Malchus (Chief Priest's Servant) Father God Holy Spirit

LIGHT Cues: Lights and Gobos on God & Spirit Dark everywhere else.

Characters: Father God Holy Spirit