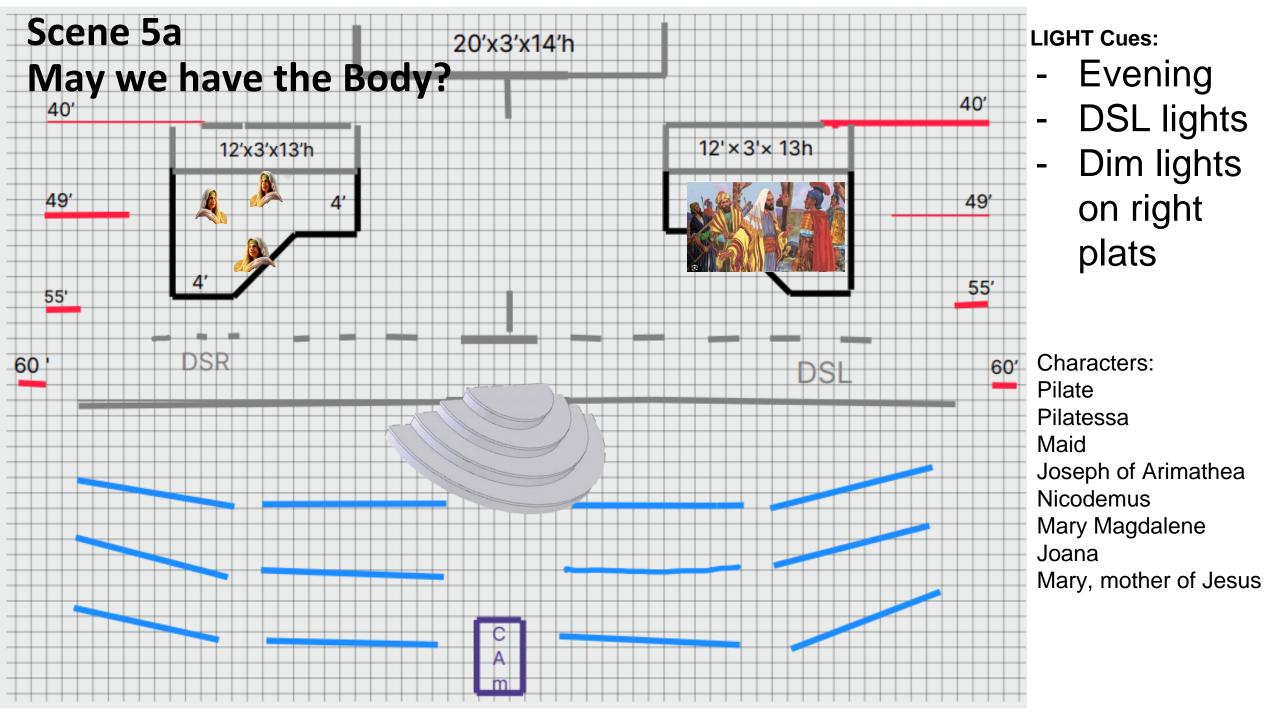

-Fade in lights on -Martha & Mary, **Jesus & Disciples** DSL walking in, dims spots on FG

Characters: 8 Disciples 2 more mourning Lazarus (behind the Father God