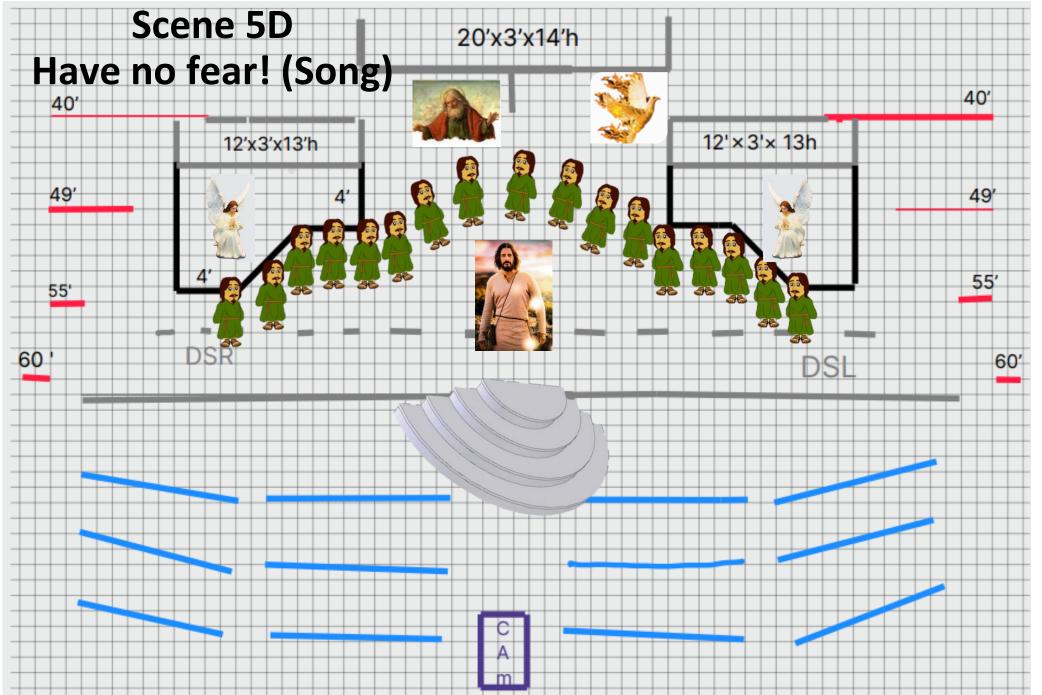

- Father God at Center spot,
- Verse change tone
- Strobes for bridge
- Full bright for last chorus
- celebrative ending!

Characters: Father God Holy Spirit Jesus Ensemble Dancers: Disciples, Lazarus household, other Jews