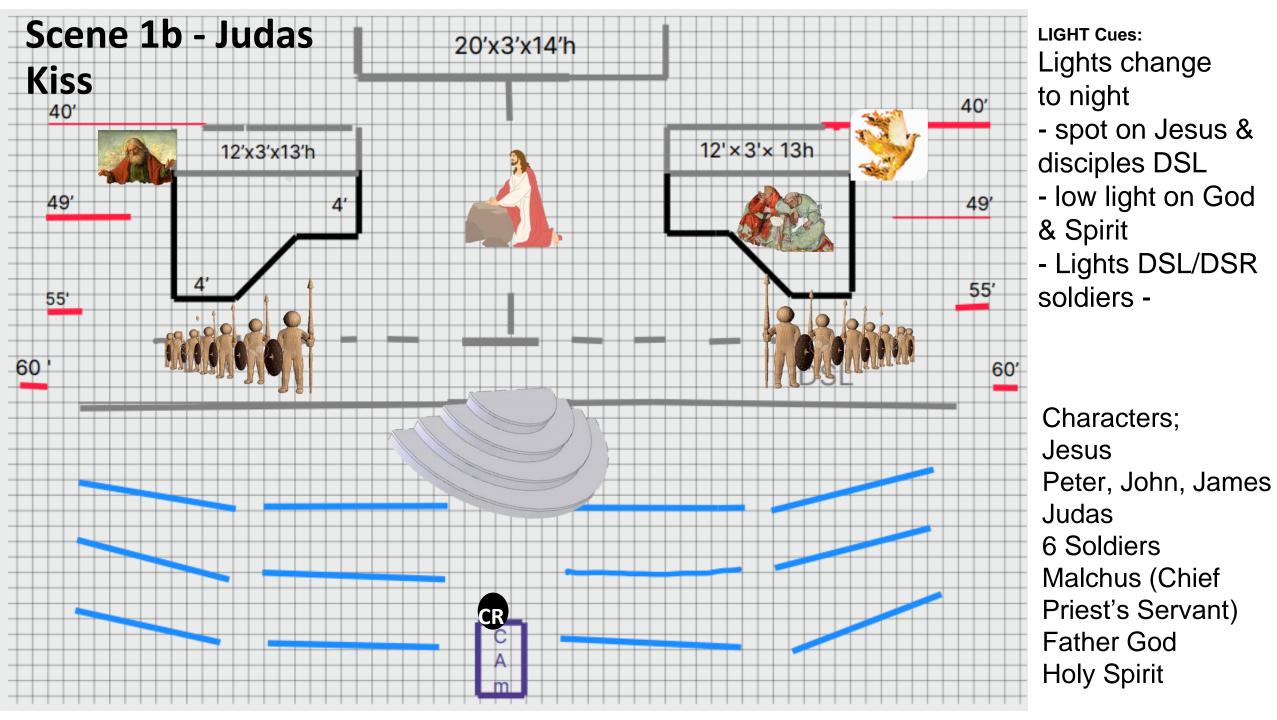

- Verse change tone
- bang for

Keychange/Gobos

- more lights on sides/Gobos
- celebrative ending! BLACKOUT

Characters: Jesus Ensemble: Disciples, Lazarus household, other Jews

LIGHT Cues: Spot on center sides - Jesus & disciples DSL low light on God & Spirit -Lights DSL/DSR soldiers -

Characters; Jesus Peter, John, James Judas 6 Soldiers Malchus (Chief Priest's Servant) Father God Holy Spirit

LIGHT Cues: Lights and Gobos on God & Spirit Dark everywhere else.

Characters: Father God Holy Spirit