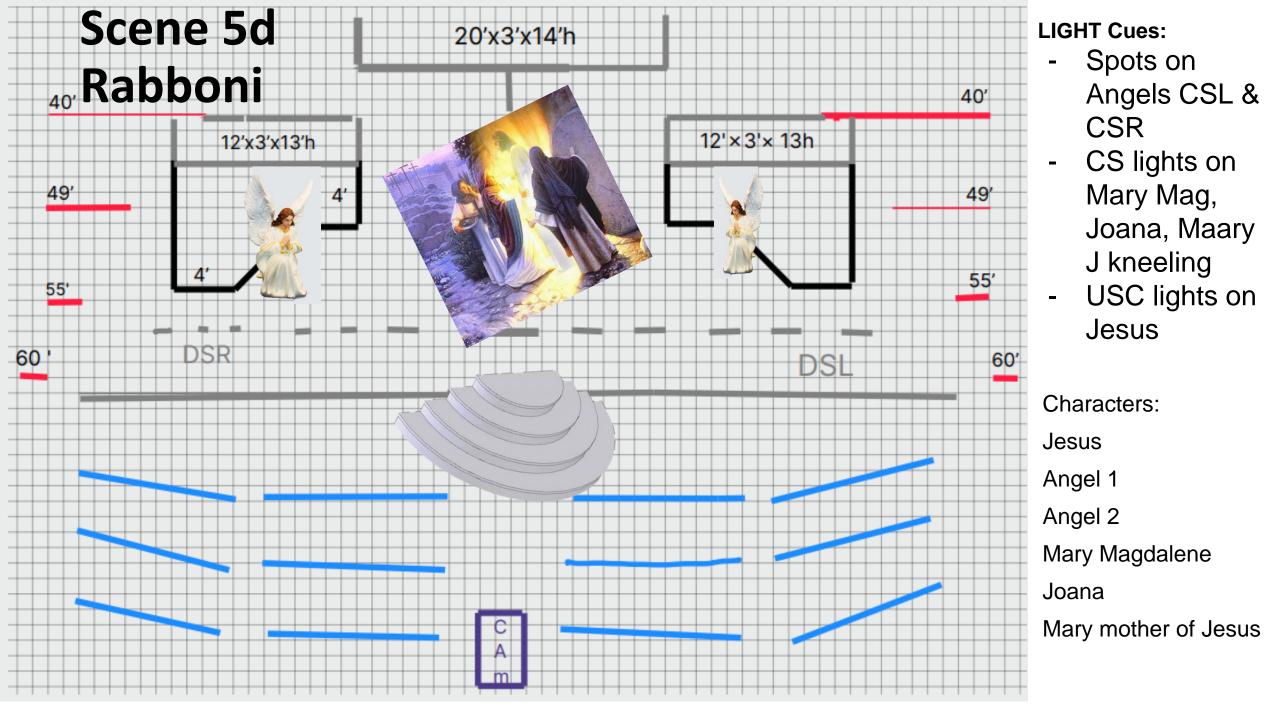

## LIGHT Cues: - Evening

- Melancholy mood
- Catch the soldiers bringing in the body
- Right plat Mary's sing
- Dim Center lights as body is cleaned.
- Dim on GS
  Characters:
  Nicodemus
  Joseph of Arimathea
  6 soldiers
  Mary Magdalene
  Joana
  Mary mother of
  Jesus