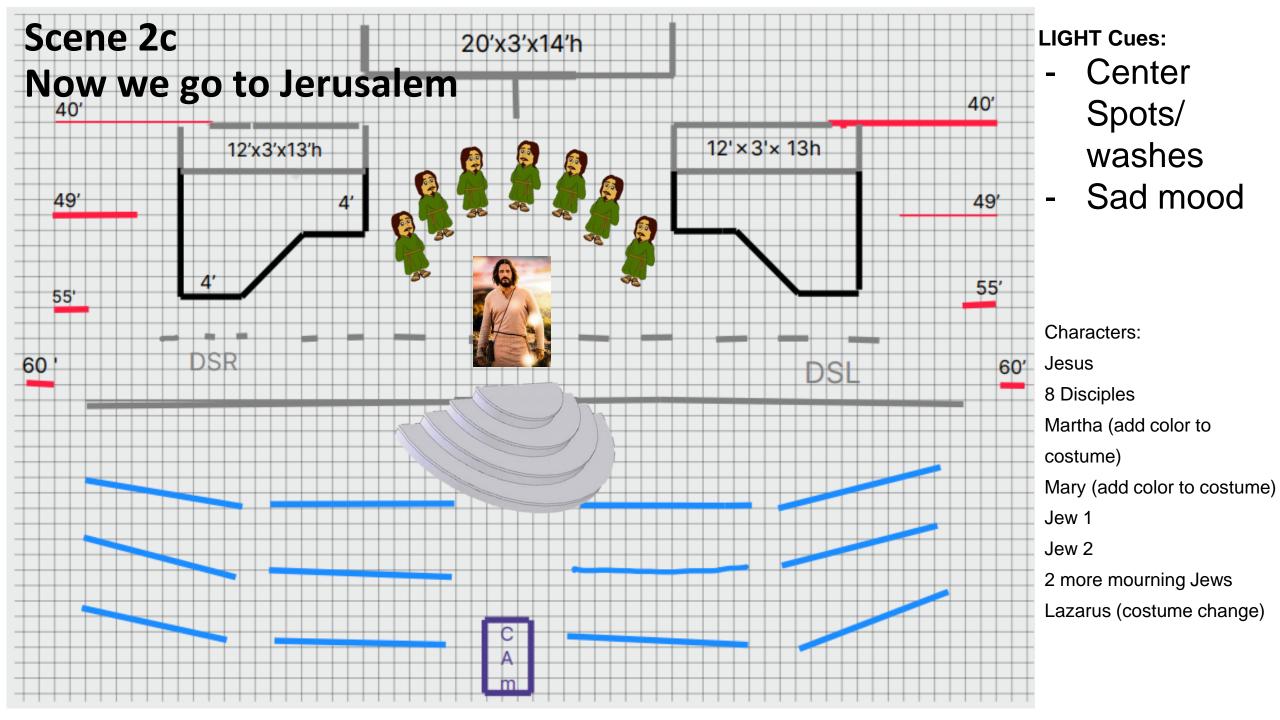

-Fade in lights on -Martha & Mary, **Jesus & Disciples** DSL walking in, dims spots on FG

Characters: 8 Disciples 2 more mourning Lazarus (behind the Father God