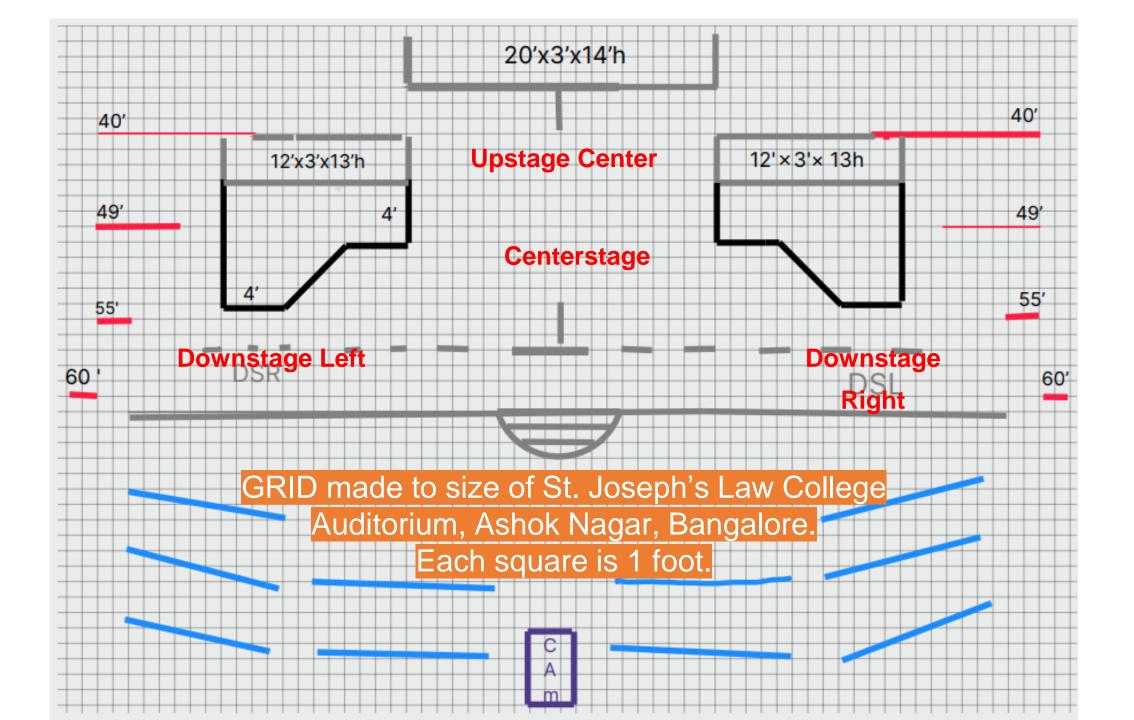

SATURDAY MARCH 30 // 6:30Pm

SUNDAY MARCH 31 // 10:30A(0) VENUE: APC CENTRAL ST. JOSEPH'S COLLEGE OF LAW FIELD MARSHAL CARIAPPA RD SHOK NAGAR BANGAL ORE-21

- Emcee

-Curtain opens - Jesus at Center spot, spread to side dancers