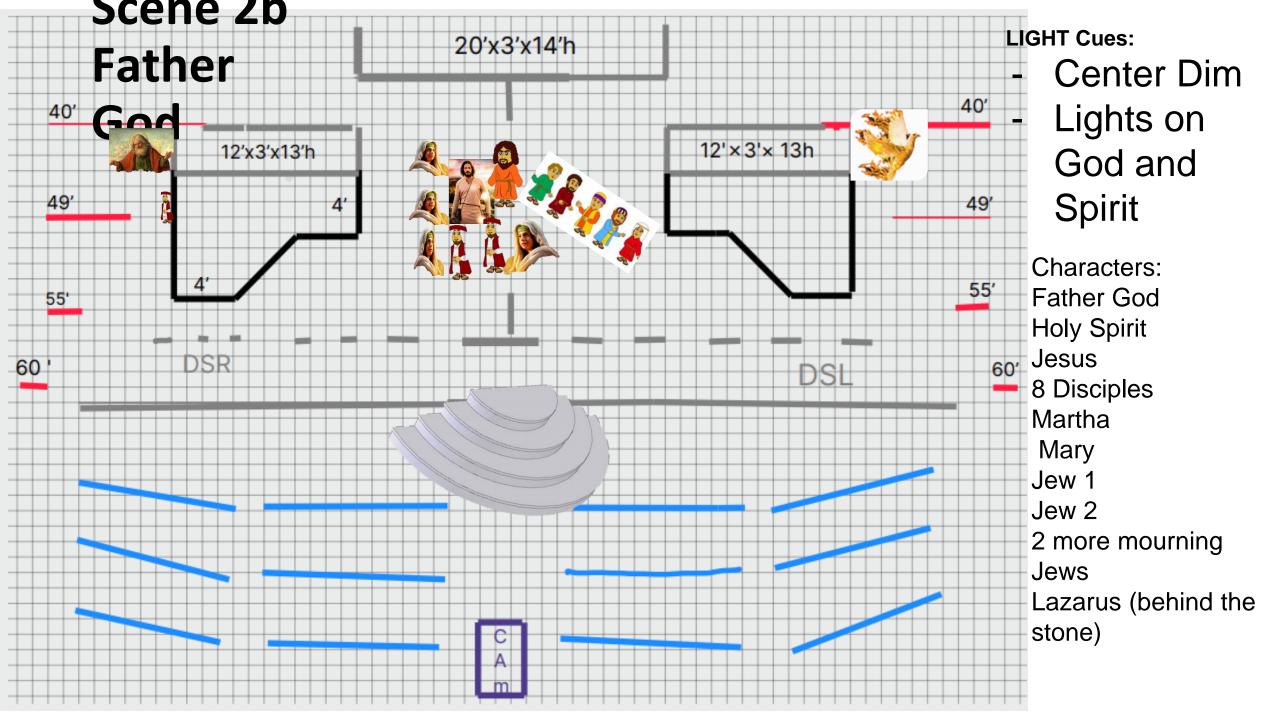

Characters; Jesus Peter, John, James Judas 6 Soldiers Malchus (Chief Priest's Servant) Father God Holy Spirit

LIGHT Cues: Lights and Gobos on God & Spirit Dark everywhere else.

Characters: Father God Holy Spirit