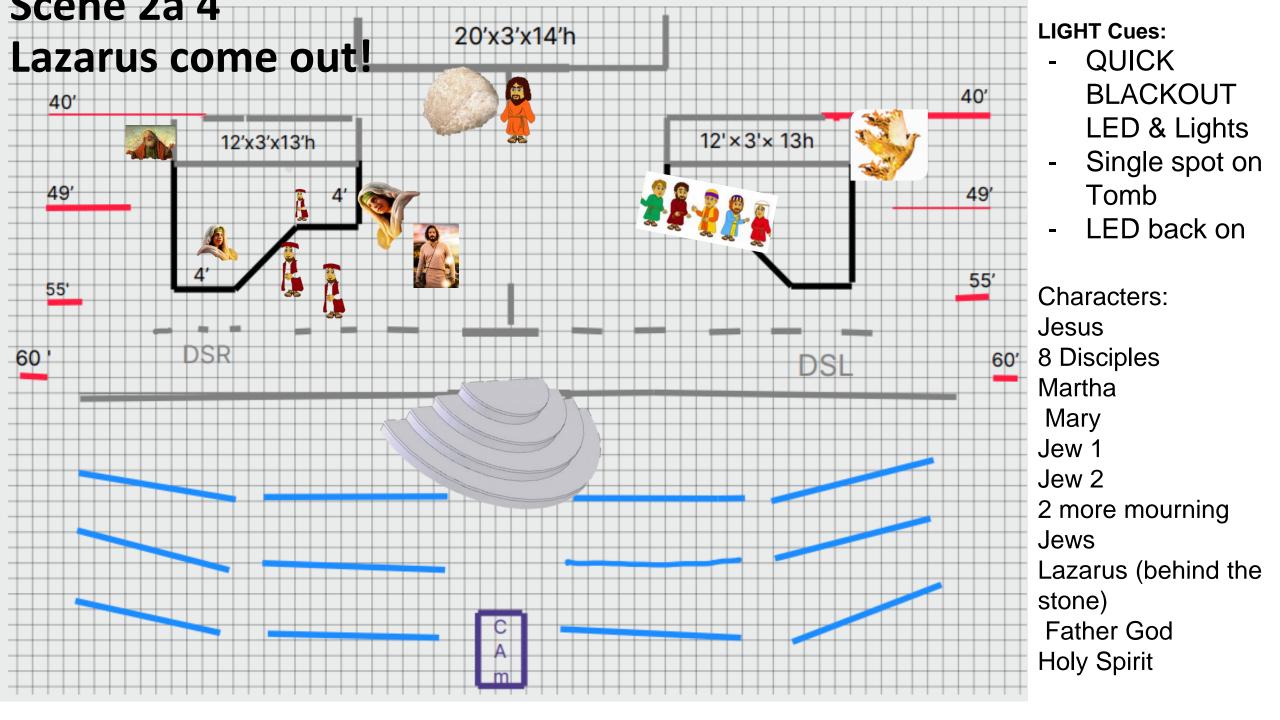

-Fade in lights on -Martha & Mary, **Jesus & Disciples** DSL walking in, dims spots on FG

Characters: 8 Disciples 2 more mourning Lazarus (behind the Father God