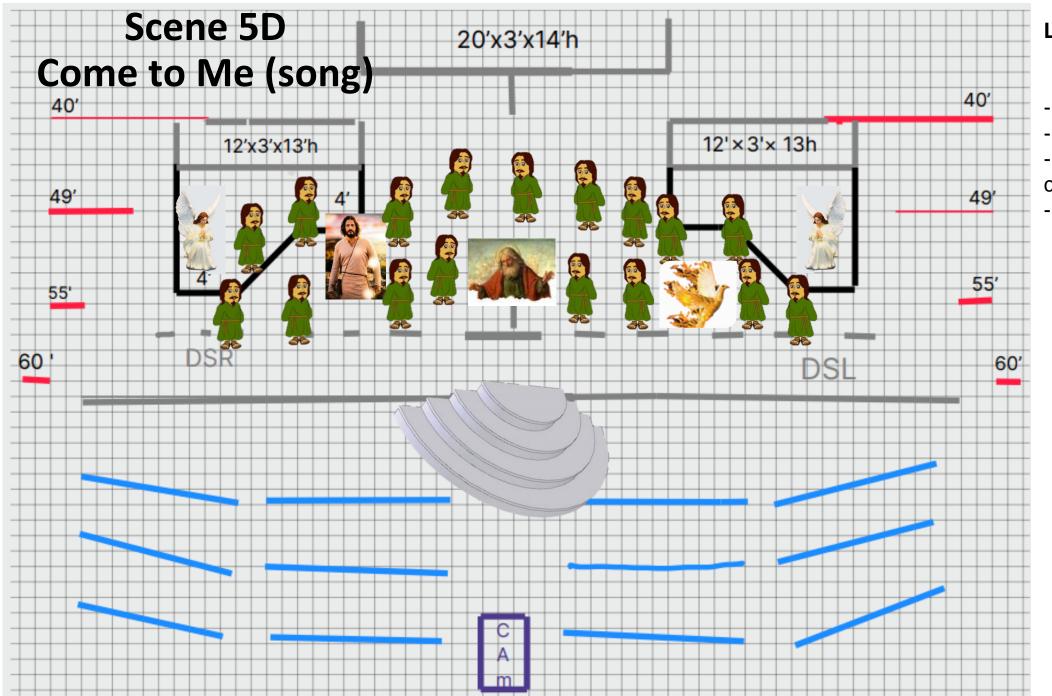

Characters; Jesus Peter, John, James Judas 6 Soldiers Malchus (Chief Priest's Servant) Father God Holy Spirit

LIGHT Cues: Lights and Gobos on God & Spirit Dark everywhere else.

Characters: Father God Holy Spirit