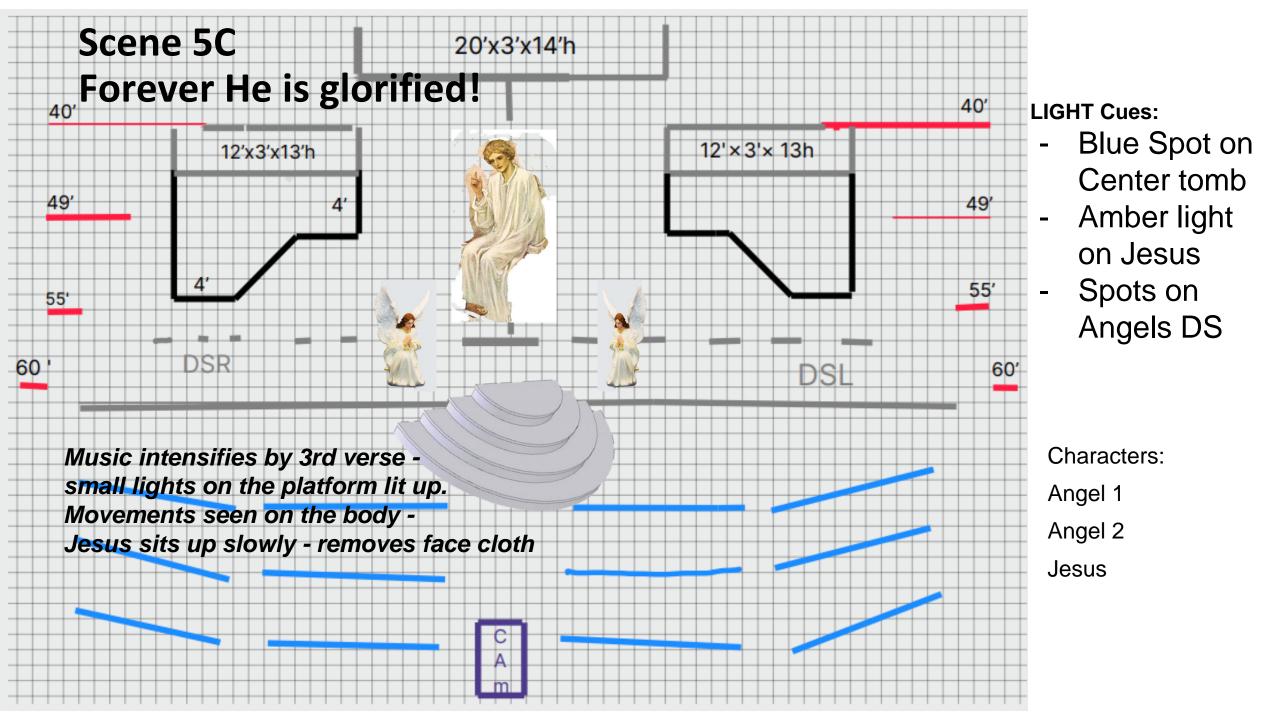

LIGHT Cues: Spot on center sides - Jesus & disciples DSL low light on God & Spirit -Lights DSL/DSR soldiers -

Characters; Jesus Peter, John, James Judas 6 Soldiers Malchus (Chief Priest's Servant) Father God Holy Spirit







LIGHT Cues: Lights and Gobos on God & Spirit Dark everywhere else.

Characters: Father God Holy Spirit



-Fade in lights on -Martha & Mary, **Jesus & Disciples** DSL walking in, dims spots on FG

Characters: 8 Disciples 2 more mourning Lazarus (behind the Father God



























## LIGHT Cues: - Evening

- Melancholy mood
- Catch the soldiers bringing in the body
- Right plat Mary's sing
- Dim Center lights as body is cleaned.
- Dim on GS
  Characters:
  Nicodemus
  Joseph of Arimathea
  6 soldiers
  Mary Magdalene
  Joana
  Mary mother of
  Jesus















- Jesus at Center spot, spread to side dancers
- Verse change tone
- bang for
- Keychange/Gobos
- celebrative ending!

Characters: Jesus Ensemble Dancers: Disciples, Lazarus household, other Jews Father God Holy Spirit



- Jesus at Center spot, spread to side dancers
- Verse change tone
- bang for
- Keychange/Gobos
- celebrative ending!

Characters: Jesus Ensemble Dancers: Disciples, Lazarus household, other Jews Father God Holy Spirit



- Father God at Center spot,
- Verse change tone
- Strobes for bridge
- Full bright for last chorus
- celebrative ending!

Characters: Father God Holy Spirit Jesus Ensemble Dancers: Disciples, Lazarus household, other Jews