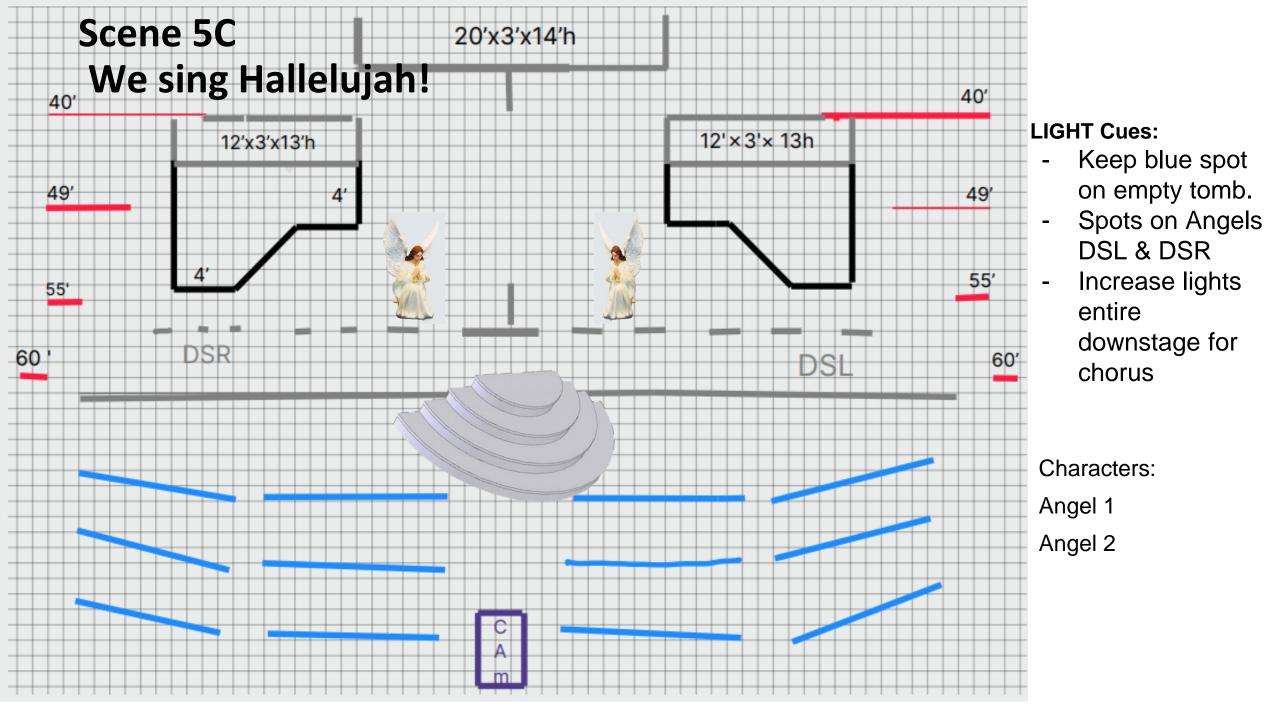

GHT Cues: Spot on center sides - Jesus & disciples DSL low light on God & Spirit -Lights DSL/DSR soldiers -

Characters; Jesus Peter, John, James Judas 6 Soldiers Malchus (Chief Priest's Servant) Father God Holy Spirit







LIGHT Cues: Lights and Gobos on God & Spirit Dark everywhere else.

Characters: Father God Holy Spirit



-Fade in lights on -Martha & Mary, **Jesus & Disciples** DSL walking in, dims spots on FG

Characters: 8 Disciples 2 more mourning Lazarus (behind the Father God



























## LIGHT Cues: - Evening

- Melancholy mood
- Catch the soldiers bringing in the body
- Right plat Mary's sing
- Dim Center lights as body is cleaned.
- Dim on GS
  Characters:
  Nicodemus
  Joseph of Arimathea
  6 soldiers
  Mary Magdalene
  Joana
  Mary mother of
  Jesus















- Jesus at Center spot, spread to side dancers
- Verse change tone
- bang for
- Keychange/Gobos
- celebrative ending!

Characters: Jesus Ensemble Dancers: Disciples, Lazarus household, other Jews Father God Holy Spirit



- Jesus at Center spot, spread to side dancers
- Verse change tone
- bang for
- Keychange/Gobos
- celebrative ending!

Characters: Jesus Ensemble Dancers: Disciples, Lazarus household, other Jews Father God Holy Spirit



- Father God at Center spot,
- Verse change tone
- Strobes for bridge
- Full bright for last chorus
- celebrative ending!

Characters: Father God Holy Spirit Jesus Ensemble Dancers: Disciples, Lazarus household, other Jews