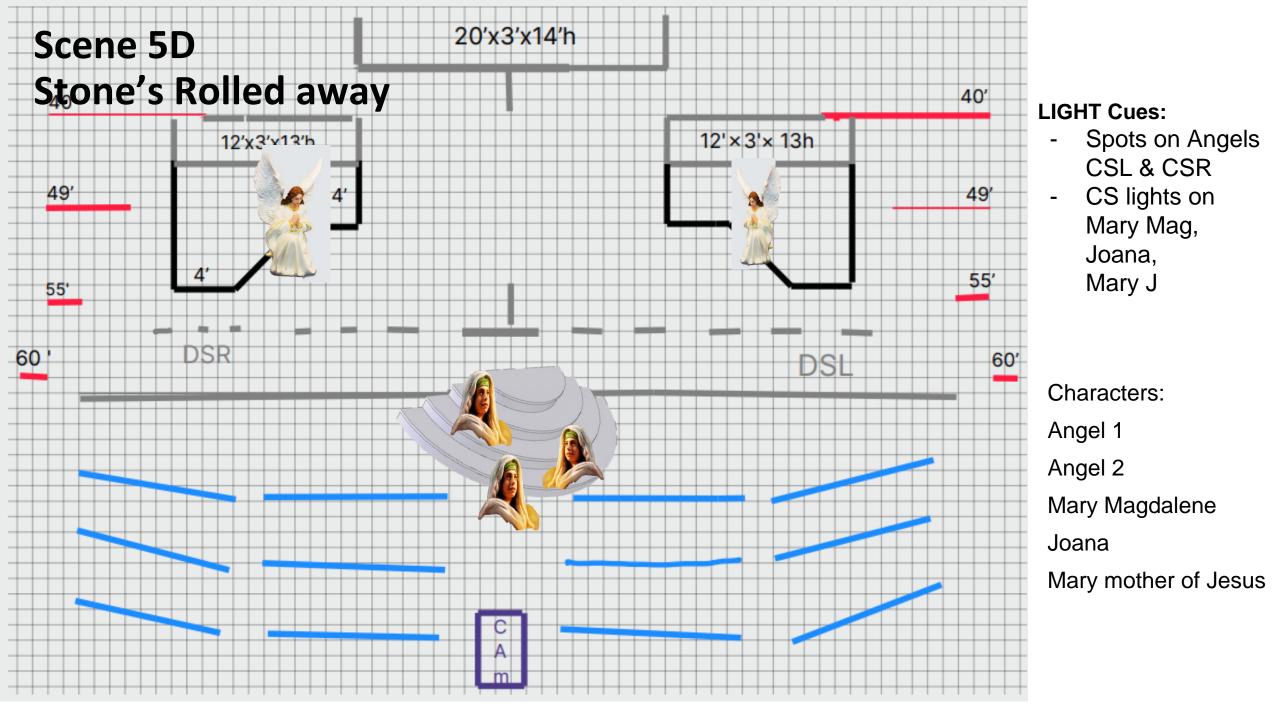

## LIGHT Cues: - Evening

- Melancholy mood
- Catch the soldiers bringing in the body
- Right plat Mary's sing
- Dim Center lights as body is cleaned.
- Dim on GS
  Characters:
  Nicodemus
  Joseph of Arimathea
  6 soldiers
  Mary Magdalene
  Joana
  Mary mother of
  Jesus