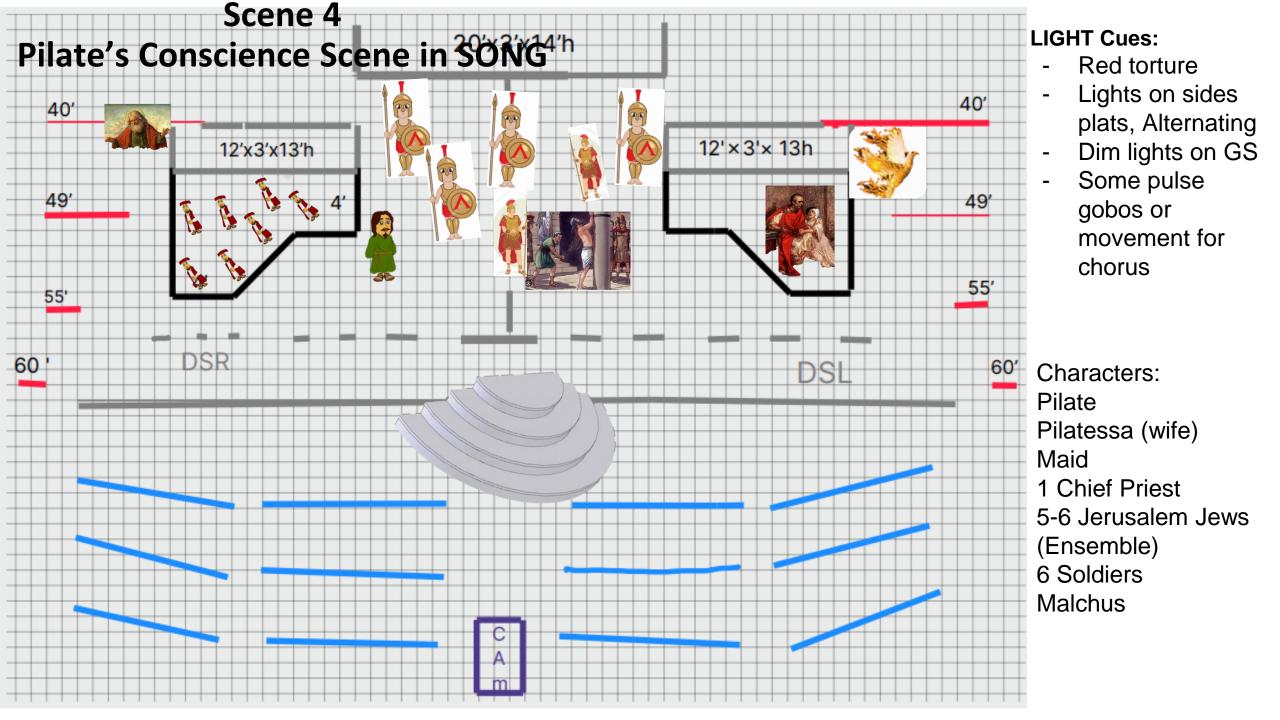

- Verse change tone
- bang for

Keychange/Gobos

- more lights on sides/Gobos
- celebrative ending! BLACKOUT

Characters: Jesus Ensemble: Disciples, Lazarus household, other Jews

LIGHT Cues: Spot on center sides - Jesus & disciples DSL low light on God & Spirit -Lights DSL/DSR soldiers -