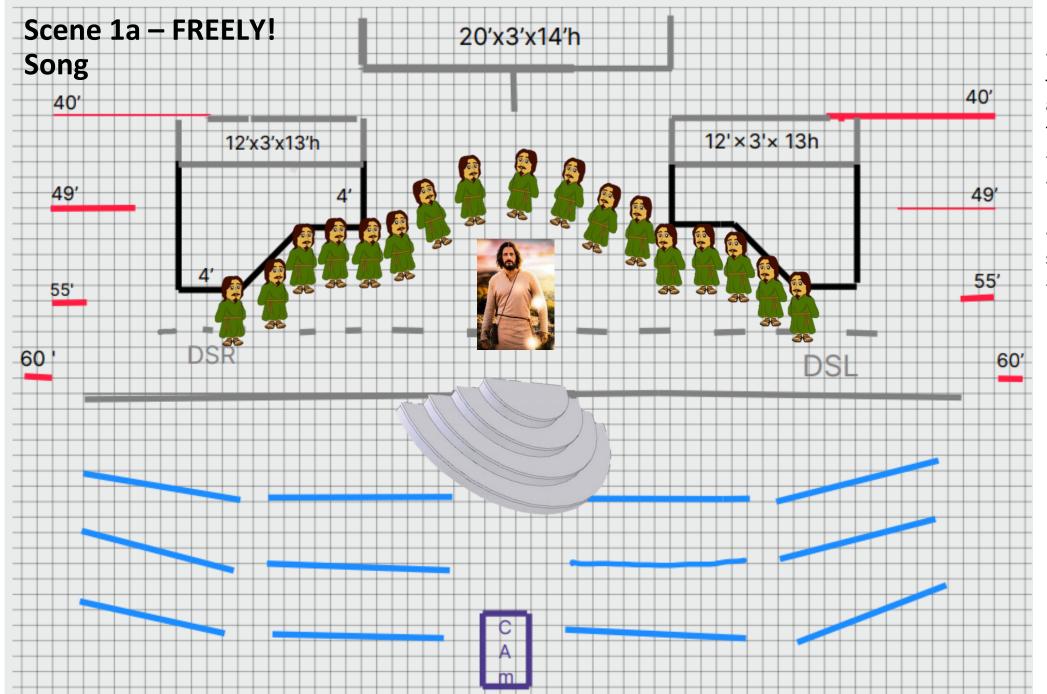

SATURDAY MARCH 30 // 6:30Pm

SUNDAY MARCH 31 // 10:30A(0) VENUE: APC CENTRAL ST. JOSEPH'S COLLEGE OF LAW FIELD MARSHAL CARIAPPA RD SHOK NAGAR BANGAL ORE-21

- Emcee

-Curtain opens - Jesus at Center spot, spread to side dancers