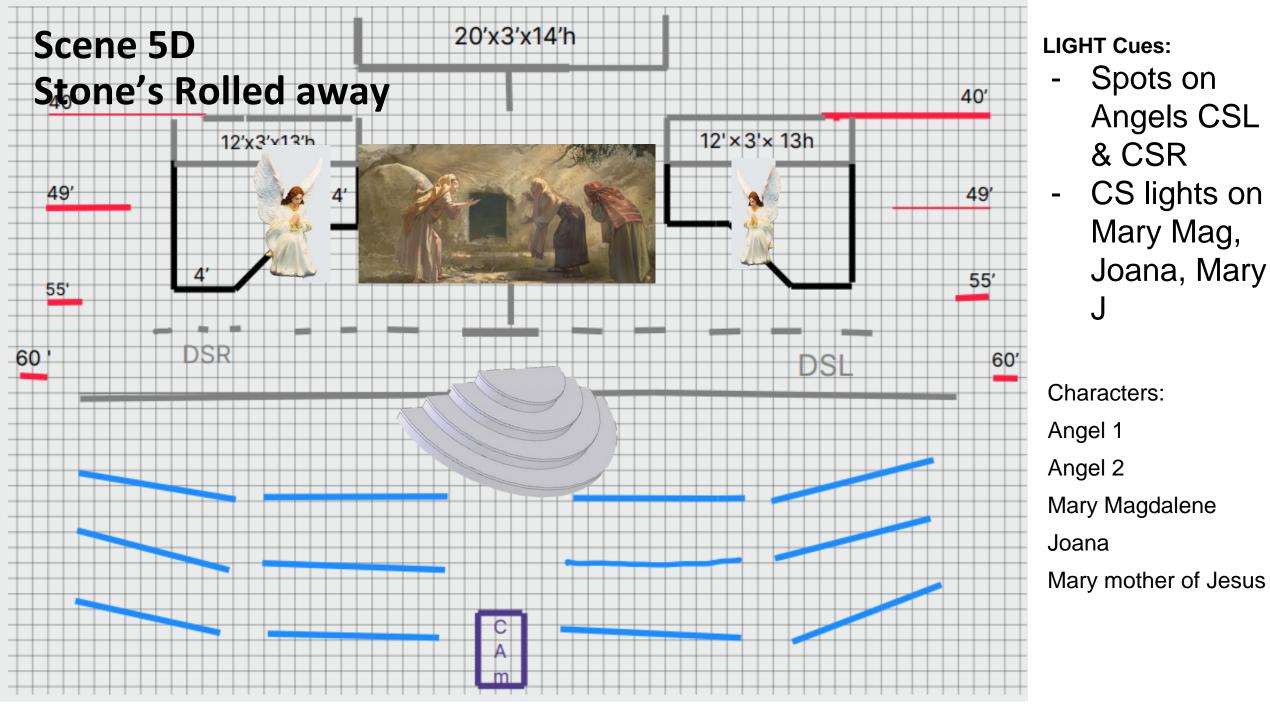

## LIGHT Cues: - Evening

- Melancholy mood
- Catch the soldiers bringing in the body
- Right plat Mary's sing
- Dim Center lights as body is cleaned.
- Dim on GS
  Characters:
  Nicodemus
  Joseph of Arimathea
  6 soldiers
  Mary Magdalene
  Joana
  Mary mother of
  Jesus